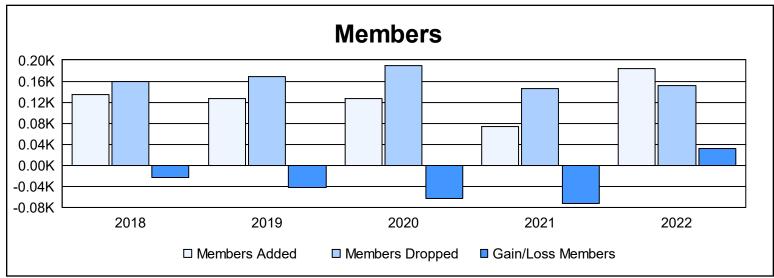

District 10 As of June 2022 Cumulative

| Year      | New<br>Clubs | Dropped<br>Clubs | Gain/<br>Loss<br>Clubs | New<br>Members | Charter<br>Members | Reinstate<br>Members | Transfer<br>Members | Total<br>Member<br>Added | Total<br>Members<br>Dropped | Gain/<br>Loss<br>Members |
|-----------|--------------|------------------|------------------------|----------------|--------------------|----------------------|---------------------|--------------------------|-----------------------------|--------------------------|
| 2017-2018 | 0            | 0                | 0                      | 125            | 3                  | 5                    | 2                   | 135                      | 159                         | -24                      |
| 2018-2019 | 0            | 0                | 0                      | 96             | 0                  | 26                   | 4                   | 126                      | 169                         | -43                      |
| 2019-2020 | 1            | 1                | 0                      | 88             | 22                 | 6                    | 10                  | 126                      | 189                         | -63                      |
| 2020-2021 | 0            | 3                | -3                     | 65             | 1                  | 6                    | 1                   | 73                       | 146                         | -73                      |
| 2021-2022 | 0            | 3                | -3                     | 169            | 0                  | 8                    | 6                   | 183                      | 152                         | 31                       |
| Average   | 0            | 1                | -1                     | 109            | 5                  | 10                   | 5                   | 129                      | 163                         | -34                      |